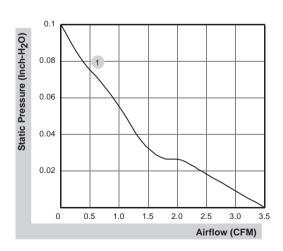

## ■ Air Flow-Static Pressure Characteristics

#### Specifications

| MAGLev              | Bearing | Rating<br>Voltage | Power<br>Current | Power Consumption | Speed | Air<br>Flow | Static<br>Pressure      | Noise   | Weight | Curve |
|---------------------|---------|-------------------|------------------|-------------------|-------|-------------|-------------------------|---------|--------|-------|
| by SUNON            | • VAPO  | (VDC)             | (mA)             | (WATTS)           | (RPM) | (CFM)       | (inch-H <sub>2</sub> O) | (dB(A)) | (g)    |       |
| HA30101V3-10000-A99 | •       | 12                | 25               | 0.30              | 7000  | 3.5         | 0.10                    | 15.1    | 7.8    | 1     |