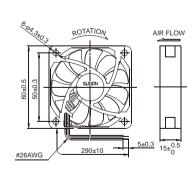

Air Flow-Static Pressure Characteristics

External dimensions(mm)

INLET 064.2 <del>.</del>Ф

\*All model could be customized. Please contact with Sunon Sales. \*Specifications are subject to change without notice. Please Visit SUNON website at www.sunon.com for update information.