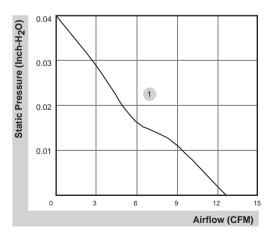

Air Flow-Static Pressure Characteristics

External dimensions(mm)

INLET 064.2 <del>.</del>Ф

\*All model could be customized. Please contact with Sunon Sales. \*Specifications are subject to change without notice. Please Visit SUNON website at www.sunon.com for update information.