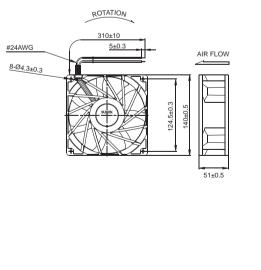

0x140x51 mm

## 250.3 CFM



Specifications

| Model              | Bearing             | Rating<br>Voltage | Power<br>Current | Power<br>Consumption | Speed | Air<br>Flow | Static<br>Pressure | Noise   | Weight | Curve |
|--------------------|---------------------|-------------------|------------------|----------------------|-------|-------------|--------------------|---------|--------|-------|
|                    | O 2BALL<br>O Sleeve | (VDC)             | (mA)             | (WATTS)              | (RPM) | (CFM)       | (inch-H₂O)         | (dB(A)) | (g)    |       |
| PFE0514B1-0000-A99 | •                   | 48                | 470              | 22.56                | 5000  | 250.3       | 1.43               | 61.4    | 635.0  | 1     |

Air Flow-Static Pressure Characteristics











\*All model could be customized. Please contact with Sunon Sales. \*Specifications are subject to change without notice. Please Visit SUNON website at www.sunon.com for update information.