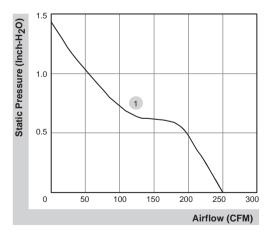

Air Flow-Static Pressure Characteristics

\*All model could be customized. Please contact with Sunon Sales. \*Specifications are subject to change without notice. Please Visit SUNON website at www.sunon.com for update information.

## 250.3 CFM

Specifications

| Model              | Bearing             | Rating<br>Voltage | Power<br>Current | Power<br>Consumption | Speed | Air<br>Flow | Static<br>Pressure | Noise   | Weight | Curve |
|--------------------|---------------------|-------------------|------------------|----------------------|-------|-------------|--------------------|---------|--------|-------|
|                    | O 2BALL<br>O Sleeve | (VDC)             | (mA)             | (WATTS)              | (RPM) | (CFM)       | (inch-H₂O)         | (dB(A)) | (g)    |       |
| PFE0514B1-0000-A99 | •                   | 48                | 470              | 22.56                | 5000  | 250.3       | 1.43               | 61.4    | 635.0  | 1     |